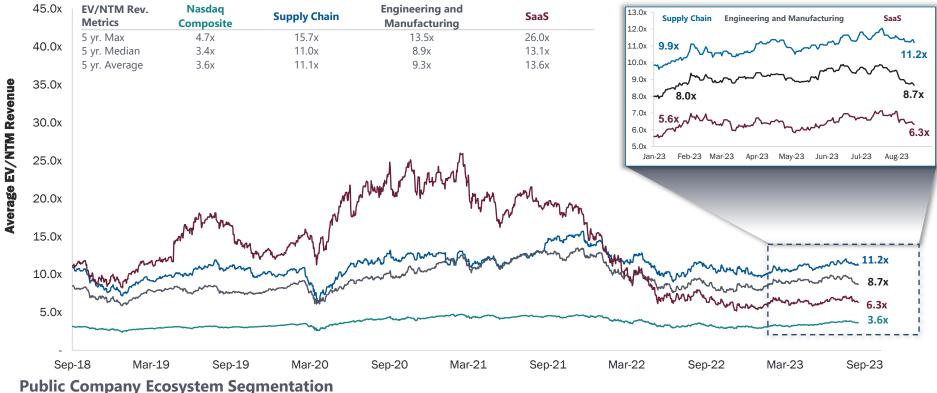

## Industrial Software Trades at a Premium to Broader SaaS and Technology

Industrial software has traded less volatile and now trades at a higher multiple against SaaS comparables.

**Houlihan Lokey** 

Source: S&P Capital IQ.

Notes: Market data as of August 16, 2023. Figures are based off an un-weighted average.

8