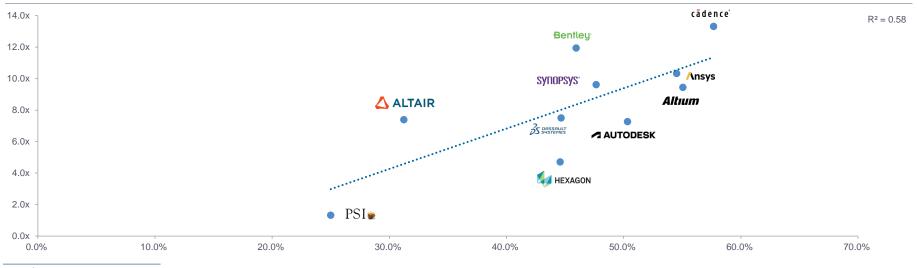

### Valuation Correlated to Revenue Growth and EBITDA Margin

With the persistence of macro uncertainty, the focus on the combination of growth and profitability continues to drive valuations.

Rule of 40 vs. EV/2024E Revenue—Supply Chain Software

Rule of 40 vs. EV/2024E Revenue—Engineering and Manufacturing Technology

Sources: S&P Capital IQ, company information.

10

**Houlihan Lokey** Notes: Trading multiples are based on share price, other market data, and broker consensus future earnings estimates from S&P Capital IQ as of August 16, 2023. All financials calendarized to a December year-end.

## Selected Publicly Listed Comparables

|           | Company Name            | Market Cap | EV      | EV/Re | venue | EV/EI | BITDA | EBITDA | Margin | 2022E-20 | 24E CAGR |
|-----------|-------------------------|------------|---------|-------|-------|-------|-------|--------|--------|----------|----------|
|           |                         | USD M      | USD M   | 2023  | 2024  | 2023  | 2024  | 2023   | 2024   | Revenue  | EBITDA   |
|           | American Software       | \$376      | \$265   | 2.2x  | 2.1x  | 14.4x | 12.0x | 15.4%  | 17.3%  | (0.5%)   | (0.2%)   |
|           | Aspen Technology        | 12,569     | 12,388  | 11.3x | 10.1x | 29.5x | 26.1x | 38.2%  | 38.7%  | 15.5%    | 10.1%    |
| e         | Descartes Systems Group | 6,297      | 6,009   | 10.7x | 9.8x  | 24.9x | 21.8x | 43.1%  | 44.8%  | 12.5%    | 13.2%    |
| Software  | E2open                  | 1,641      | 2,608   | 4.0x  | 3.8x  | 11.6x | 10.9x | 34.3%  | 34.5%  | 4.2%     | 6.7%     |
| off       | Kinaxis                 | 3,482      | 3,242   | 7.6x  | 6.3x  | NM    | 37.2x | 15.0%  | 17.0%  | 18.2%    | 4.8%     |
| <u> </u>  | Manhattan Associates    | 11,939     | 11,568  | 13.0x | 11.6x | 45.7x | 39.5x | 28.4%  | 29.3%  | 14.2%    | 15.8%    |
| Chain     | Park City Group         | 181        | 155     | 7.7x  | 6.8x  | 20.6x | 16.6x | 37.4%  | 41.1%  | 10.6%    | 25.5%    |
| 2         | Samsara                 | 12,125     | 11,638  | 13.3x | 10.4x | NM    | NM    | NM     | 1.2%   | 30.8%    | NA       |
| Supply    | SPS Commerce            | 6,308      | 5,965   | 11.2x | 9.7x  | 38.0x | 32.4x | 29.5%  | 29.9%  | 16.9%    | 17.9%    |
| S         | Tecsys                  | 285        | 257     | 2.1x  | 1.9x  | 36.3x | 22.3x | 5.8%   | 8.5%   | 11.2%    | 32.4%    |
|           | Trimble                 | 13,460     | 16,498  | 4.3x  | 4.0x  | 16.6x | 15.0x | 25.7%  | 26.6%  | 5.9%     | 9.4%     |
|           | WiseTech Global         | 17,776     | 17,629  | 28.8x | 22.4x | NM    | 44.3x | 49.5%  | 50.6%  | 25.9%    | 26.1%    |
| [         | Mean                    |            |         | 9.7x  | 8.2x  | 26.4x | 25.3x | 29.3%  | 28.3%  | 13.8%    | 14.7%    |
|           | Median                  |            |         | 9.2x  | 8.3x  | 24.9x | 22.3x | 29.5%  | 29.6%  | 13.3%    | 13.2%    |
| ת         | Altair Engineering      | \$4,959    | \$4,961 | 8.0x  | 7.4x  | 40.1x | 32.9x | 20.0%  | 22.5%  | 8.3%     | 17.8%    |
| echnology | Altium Ltd.             | 3,141      | 2,941   | 11.0x | 9.4x  | 29.7x | 24.7x | 37.1%  | 38.2%  | 14.9%    | 16.7%    |
| 5         | ANSYS                   | 25,888     | 26,118  | 11.4x | 10.3x | 27.1x | 23.4x | 42.0%  | 44.1%  | 10.5%    | 11.5%    |
| ye<br>Ve  | Autodesk                | 44,243     | 43,893  | 8.1x  | 7.3x  | 21.5x | 18.7x | 37.7%  | 38.8%  | 9.8%     | 12.8%    |
| 8         | Bentley Systems         | 15,505     | 16,234  | 13.2x | 11.9x | 39.1x | 33.7x | 33.8%  | 35.4%  | 11.2%    | 14.6%    |
| 2 Hu      | Cadence Design Systems  | 61,056     | 60,449  | 14.8x | 13.3x | 33.0x | 28.8x | 44.9%  | 46.2%  | 12.9%    | 15.7%    |
| H a       | Dassault Systemes       | 53,824     | 52,808  | 8.1x  | 7.5x  | 22.7x | 20.6x | 35.8%  | 36.3%  | 7.9%     | 7.4%     |
| Te        | Hexagon AB              | 25,441     | 29,422  | 5.0x  | 4.7x  | 13.9x | 12.3x | 35.9%  | 38.3%  | 6.5%     | 9.2%     |
|           | PSI Software            | 439        | 428     | 1.5x  | 1.3x  | 19.2x | 8.9x  | 7.6%   | 14.8%  | 10.7%    | 14.9%    |
| í         | Synopsys                | 66,592     | 64,052  | 10.6x | 9.6x  | 27.0x | 25.8x | 39.3%  | 37.2%  | 13.5%    | 16.7%    |
|           | Mean                    |            |         | 9.2x  | 8.3x  | 27.3x | 23.0x | 33.4%  | 35.2%  | 10.6%    | 13.7%    |
|           | Median                  |            |         | 9.4x  | 8.5x  | 27.1x | 24.0x | 36.5%  | 37.7%  | 10.6%    | 14.8%    |