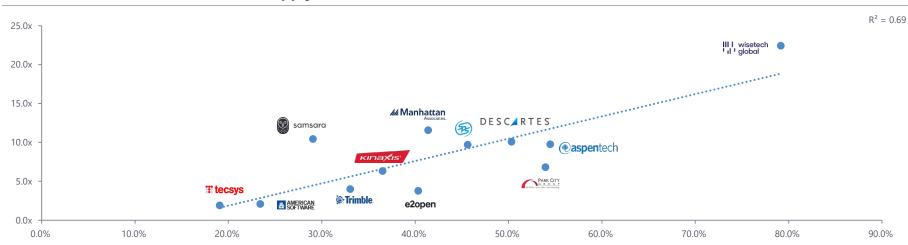

Rule of 40 vs. EV/2024E Revenue—Engineering and Manufacturing Technology

Sources: S&P Capital IQ, company information.

10

**Houlihan Lokey** Notes: Trading multiples are based on share price, other market data, and broker consensus future earnings estimates from S&P Capital IQ as of August 16, 2023. All financials calendarized to a December year-end.