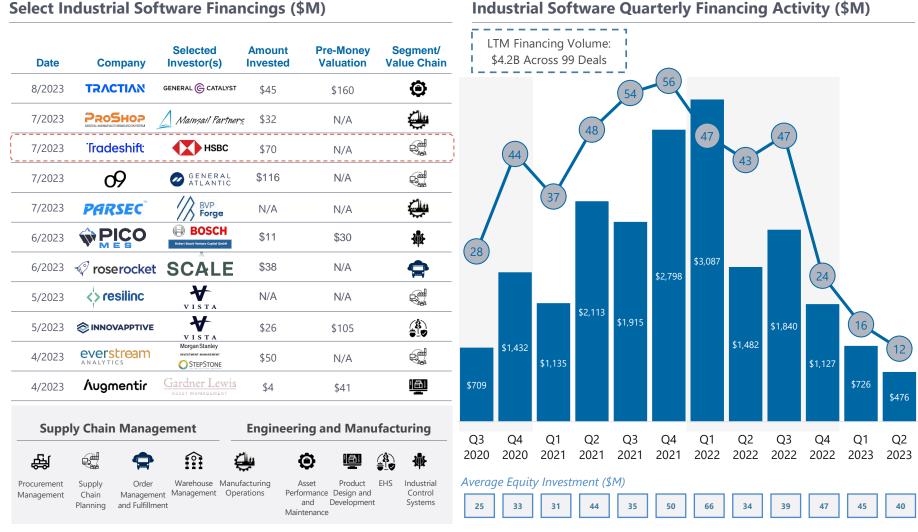

## Financing Activity Continues Across Value Chain Categories

Fundraising frequency further retracted in Q2 2023, but average check size remained relatively stable as investors maintained interest in the domain while continuing to be more selective.

#### Select Industrial Software Financings (\$M)

Sources: PitchBook.com, S&P Capital IO.

Houlihan Lokev

[ Houlihan Lokey Advisory Transaction

Notes: Includes early-stage and later-stage venture investments from funds and strategics. Financing \$ volume and average deal size includes only transactions with publicly available financials.