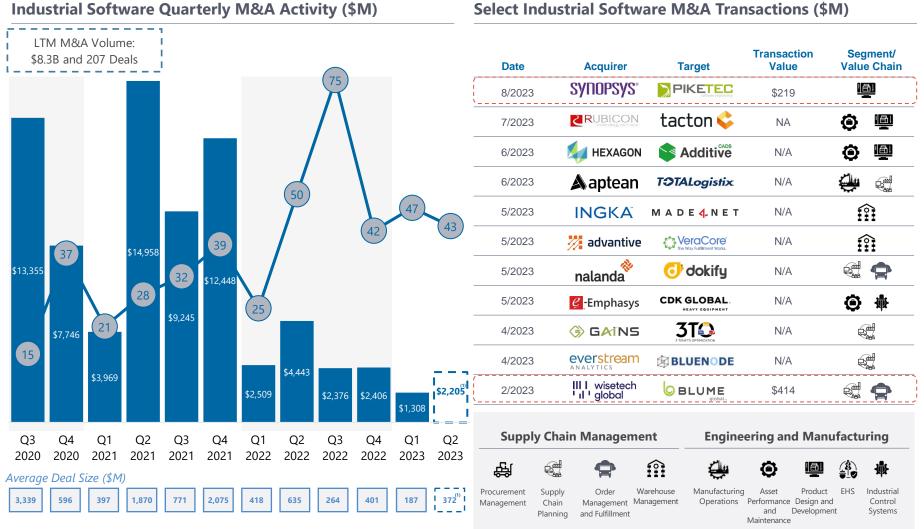

## Strategic M&A Activity Continues Across the Ecosystem

Q2 2023 continued trends from 2022, with consolidators driving activity with a healthy amount of frequency but reduced deal size.

Select Industrial Software M&A Transactions (\$M)

[ Houlihan Lokey Advisory Transaction

Sources: PitchBook.com, S&P Capital IQ, 451 Research, press releases. Note: M&A \$ volume and average deal size include only transactions with publicly available financials.

Houlihan Lokev

5

(1) Due to lack of publicly available financials, an LTM average deal size was applied to an adjusted deal count to calculate an estimated M&A volume.