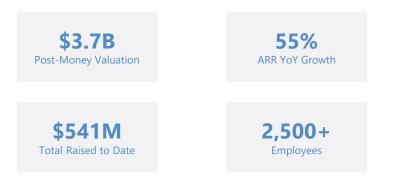

#### **Transaction Rationale**

- The investment follows a period of continued outperformance by o9, including 55% year-over-year growth in annual recurring revenue (ARR) as of Q2 2023. The company also reported 67% year-over-year ARR growth as of Q1 2023 and 65% growth in 2022.
- In conjunction with the transaction, o9 also announced that General Atlantic Operating Partner, Gary Reiner, has joined the company's board of directors, bringing deep expertise at the intersection of technology, strategy, and operations.