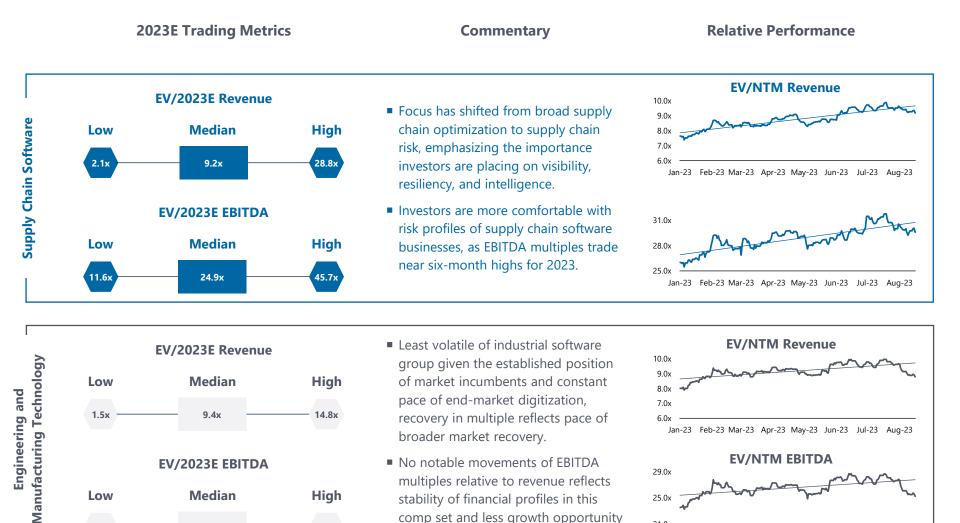

#### Driven by End-Market Tailwinds and Stability of Demand for These Technologies

No notable movements of EBITDA

multiples relative to revenue reflects

comp set and less growth opportunity

stability of financial profiles in this

than supply chain category.

**EV/NTM EBITDA** 

Jan-23 Feb-23 Mar-23 Apr-23 May-23 Jun-23 Jul-23 Aug-23

29.0x

25.0x

21.0x

Source: S&P Capital IQ. Notes: Market data as of August 16, 2023. Figures are based off an un-weighted average.

High

40.1x

**Houlihan Lokey** 9

Low

13.9x

EV/2023E EBITDA

Median

27.1x