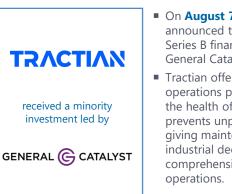

- On August 7, 2023, Tractian announced that it completed its Series B financing for \$45M led by General Catalyst.
- Tractian offers an industrial operations platform that monitors the health of critical machines and prevents unplanned downtime, giving maintenance technicians and industrial decision-makers comprehensive oversight of their operations.

#### **Transaction Rationale**

- The funding will enable Tractian to expand its AI capabilities, grow its research and development (R&D) team, and enter new industrial verticals. The round follows a \$15 million Series A round in 2022 and positions Tractian for further growth.
- The new funding comes as Tractian's asset monitoring system reaches more than 1,000 industrial plants and positions the company to rapidly scale customer enablement while investing in new technology innovation for its maintenance operators.