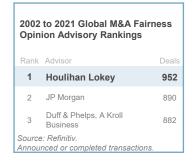

#### HOULIHAN LOKEY

Houlihan Lokey is the trusted advisor to more top decision-makers than any other independent global investment bank.

- No. 1 Global M&A Advisor
- Leading Capital Markets
   Advisor Raising More Than
   \$100 Billion in Past Five Years

- No. 1 Global Restructuring Advisor
- \$3.0 Trillion of Aggregate Transaction Value Completed

- No. 1 Global M&A Fairness Opinion Advisor
- 1,000+ Annual Valuation Engagements

- No. 1 Global Advisor to Private Equity Firms
- 1,000+ Sponsors Covered Globally

| 2021 Most Active Global<br>Investment Banks to<br>Private Equity Firms |                |       |  |  |  |  |
|------------------------------------------------------------------------|----------------|-------|--|--|--|--|
| Rank                                                                   | Advisor        | Deals |  |  |  |  |
| 1                                                                      | Houlihan Lokey | 323   |  |  |  |  |
| 2                                                                      | Deloitte       | 218   |  |  |  |  |
| 3                                                                      | William Blair  | 183   |  |  |  |  |
| Source: PitchBook.                                                     |                |       |  |  |  |  |