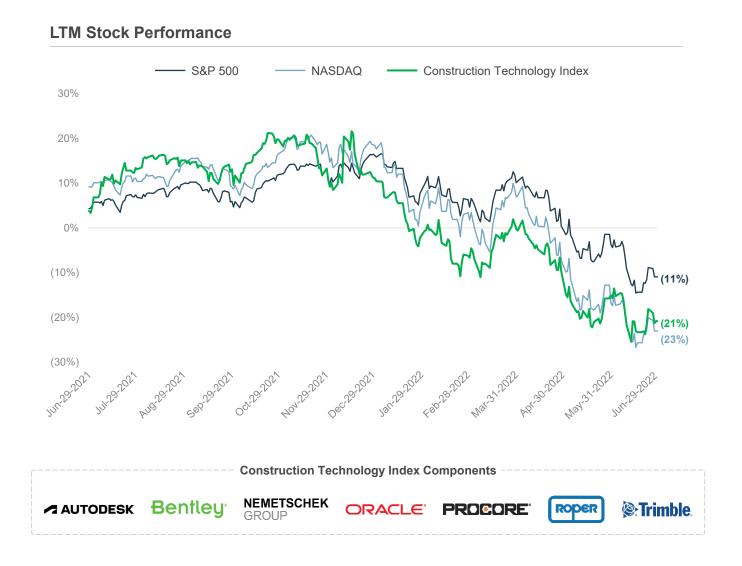

|

Sources: S&P Capital IQ, PitchBook, total global construction technology deals as of June 29, 2022.

<sup>(1)</sup> Select acquisitions and investments shown.

<sup>\*</sup>Indicates platform investment.

<sup>\*\*</sup>Indicates acquisitions that were acquired through portfolio companies.

## **Public Company Valuations**



## Public Market Performance vs. Construction Technology Index



### **Precedent Transactions**

| _ | Date       | Acquirer                     | Target                   | Description                                                                                                                                                 | EV (\$M) | LTM Rev<br>(\$M) | EV/LTM<br>Rev. |
|---|------------|------------------------------|--------------------------|-------------------------------------------------------------------------------------------------------------------------------------------------------------|----------|------------------|----------------|
|   | 6/6/2022   | <b>► FOUNDATION</b> software | ♦ harness                | Developer of a safety management software designed to make safety programs easier for the construction industry.