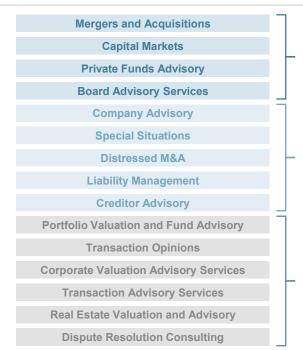

#### HOULIHAN LOKEY

Houlihan Lokey is a leading global investment bank with expertise in mergers and acquisitions, capital markets, financial restructuring, and valuation.

#### **Our Services**

Corporate Finance

Financial Restructuring

Financial and Valuation Advisory