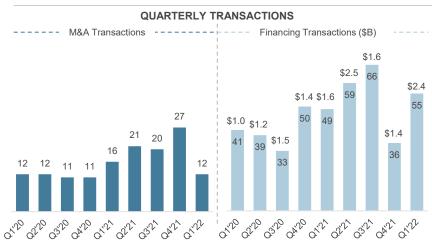

## Increasing level of transaction activity in the construction technology space