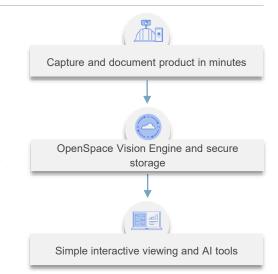

#### **OpenSpace Overview**

Headquarters San Francisco, CA Founded 2017 Description Developer of a machine vision product designed to solve problems in construction and related industries. The company's core product uses AI to automatically create navigable, complete photo representations of job sites, allowing for faster data-capture compared to traditional, manual methods. OpenSpace offers the ClearSight product suite, which is an Al-powered analytics software that can quantify progress, enabling builders to collaborate and reduce risk more efficiently than text-based workflows.