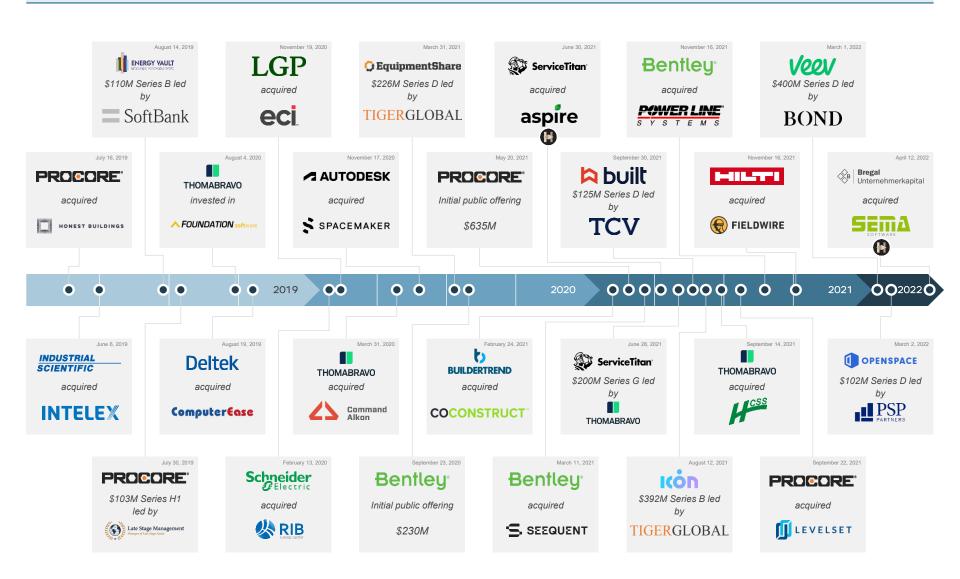

## **Construction Technology Transaction Timeline**

Transaction activity has accelerated, resulting in companies of scale entirely focused on providing technology solutions to the construction space.

### **Highlighted Transactions**