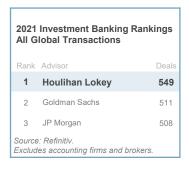

#### HOULIHAN LOKEY

Houlihan Lokey is the trusted advisor to more top decision-makers than any other independent global investment bank.

- No. 1 Global M&A Advisor
- Leading Capital Markets
   Advisor Raising More Than
   \$100 Billion in Past Five Years

- No. 1 Global Restructuring Advisor
- \$3.0 Trillion of Aggregate Transaction Value Completed

- No. 1 Global M&A Fairness Opinion Advisor
- 1,000+ Annual Valuation Engagements

- No. 1 Global Advisor to Private Equity Firms
- 1,000+ Sponsors Covered Globally