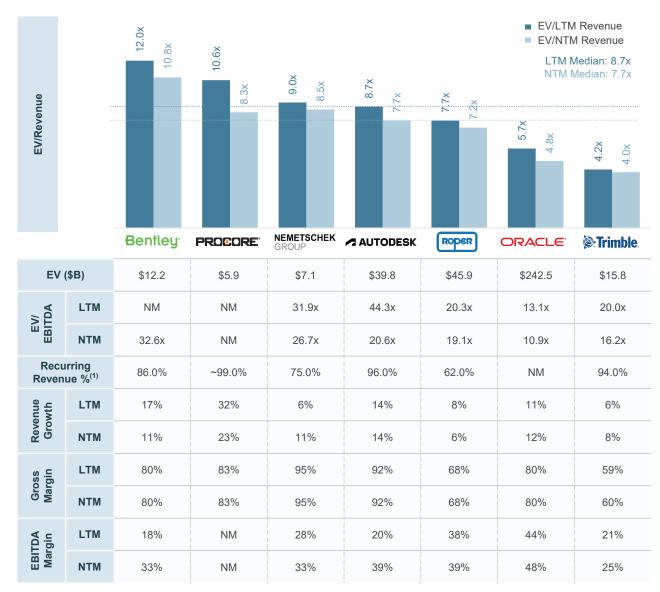

## **Public Company Valuations**

## Public Market Performance vs. Construction Technology Index