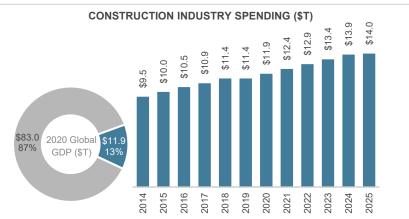

Despite rising interest rates, construction spend continues to grow (estimated to be \$12.9 trillion in 2022),<sup>(1)</sup> driven by inventory constraints in the residential market and demand for newer properties overall. This will accelerate demand for tech solutions that can drive efficiencies and cost savings during the construction stages.

## Construction is a large portion of global economic activity and continues to grow