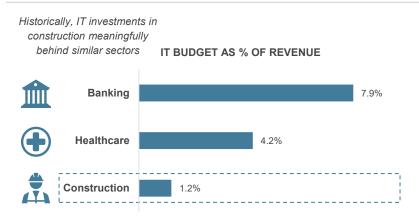

IT investment in the construction industry has significantly lagged markets of similar size (e.g., healthcare, banking, etc.) with only ~1% of overall budgets being allocated to IT spend. However, with unprecedented levels of venture and growth investments made in the last several years, companies of scale (ones that are dedicated to construction) are emerging and providing efficiencies for the core constituents of the construction process.

## Construction is one of the largest economic sectors (\$) with the lowest level of IT adoption<sup>(1)</sup>