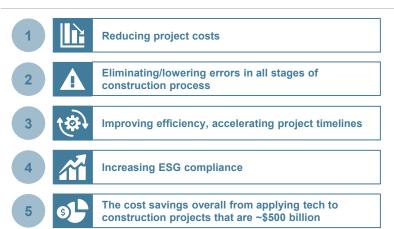

## Technology solutions will create significant ROI in the construction sector<sup>(2)</sup>