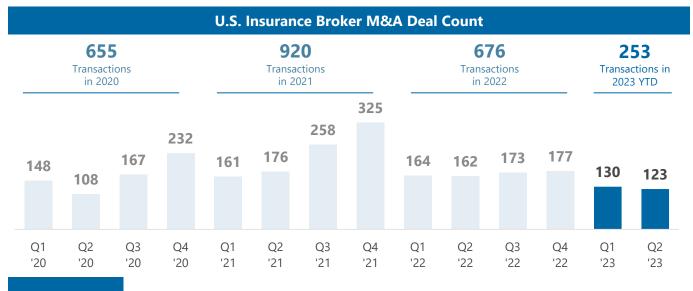

# **M&A Activity**

| Recent Notable Transactions (Dec. 2022–Present) |                              |                                                 |                                                                                          |  |  |  |
|-------------------------------------------------|------------------------------|-------------------------------------------------|------------------------------------------------------------------------------------------|--|--|--|
| Announced/<br>Closed Date                       | Acquirer                     | Target                                          | Deal Value (\$M)                                                                         |  |  |  |
| Aug. 2023                                       | MarshMcLennan<br>Agency      | GRAHAM<br>COMPANY                               | N/A                                                                                      |  |  |  |
| June 2023*                                      | Brookfield                   | AMERICAN EQUITY INVESTMENT LIFE HOLDING COMPANY | \$4,300                                                                                  |  |  |  |
| May 2023*                                       | RenaissanceRe>               | VALIDUS RE (a portfolio company of AIG)         | ~\$3,000                                                                                 |  |  |  |
| Apr. 2023*                                      | LGP LEONARD GREEN & PARTNERS | O HUB                                           | Undisclosed minority raise<br>(with implied enterprise value<br>of ~\$23 billion)        |  |  |  |
| Feb. 2023                                       | CARLYLE<br>HGGC              | pcf                                             | Minority raise of<br>\$500 million<br>(with implied enterprise value<br>of ~\$5 billion) |  |  |  |
| Feb. 2023                                       | STONE POINT CAPITAL          | HH Truist Insurance Holdings                    | Undisclosed minority sale<br>(with implied enterprise value<br>of ~\$15 billion)         |  |  |  |
| Dec. 2022                                       | ALTARIS                      | TREAN INSUBANCE GROUP                           | \$316**                                                                                  |  |  |  |