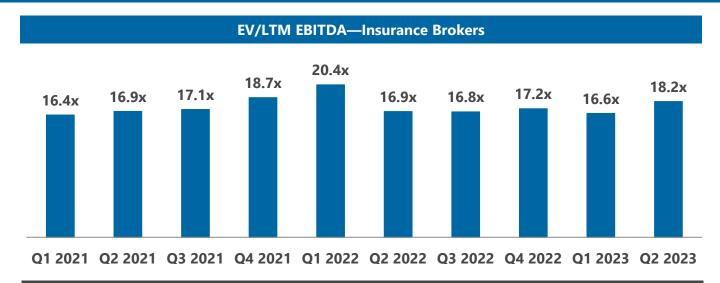

per share in cash, which represents a premium of 133% to the 30-day volume-weighted average price per share as of the announcement date.
- Houlihan Lokey served as the exclusive financial advisor to the special committee of the board and rendered a fairness opinion in connection with the transaction.







- Doma is a tech-enabled title insurance platform that divested its title branch network.
- Doma has sold certain assets of its West Coast, Midwest and Florida, and Texas local retail title operations to Williston Financial Group (a portfolio company of Golden Gate Capital), Near North Title Group, and Capital Title (a Shaddock Company), respectively.
- Houlihan Lokey served as the exclusive financial advisor to Doma in its sale transactions.

# **Public Company Valuation Multiples**



#### **EV/LTM EBITDA—Business Process Outsourcing**



#### **EV/NTM Revenue—Tech-Enabled Insurance**



# **Public Company Benchmarking**



## **Houlihan Lokey**



Houlihan Lokey is the trusted advisor to more top decision-makers than any other independent global investment bank.

| 2022 M&A Advisory Rankings<br>Global Transactions Under \$1<br>Billion |                |       |  |  |
|------------------------------------------------------------------------|----------------|-------|--|--|
| Rank                                                                   | Advisor        | Deals |  |  |
| 1                                                                      | Houlihan Lokey | 381   |  |  |
| 2                                                                      | Rothschild