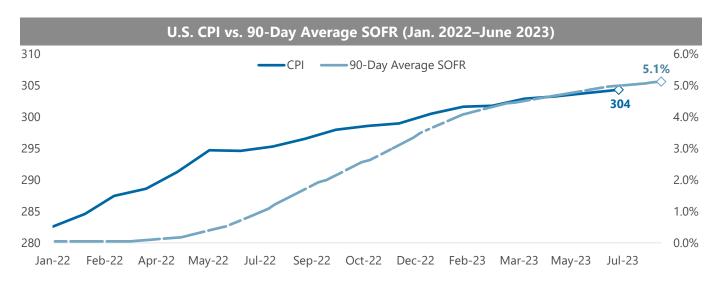

## **Economic Trends**

Economic Factors

- Tailwinds From Strong Consumer Spending | Despite the concerns, the U.S. economy remains resilient, as observed by stronger than expected consumer spending in Q2 2023.
- Positive Signals From Domestic Economy | The unemployment rate rebounded to pre-pandemic levels, as domestic GDP steadily grows at 2.4% YoY.
- Controlled Inflation | Due to a series of interest rate hikes from the Fed, inflation has been cooling down, beating analyst estimates across the board.
- Market Volatility | While the overall bearish sentiment persists from 2022, the market has steadily regained momentum, with S&P rising 14.3% YTD.