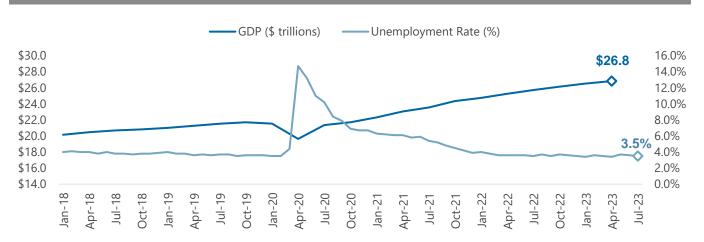

## **Economic Trends**

Economic Factors

- Tailwinds From Strong Consumer Spending | Despite the concerns, the U.S. economy remains resilient, as observed by stronger than expected consumer spending in Q2 2023.
- Positive Signals From Domestic Economy | The unemployment rate rebounded to pre-pandemic levels, as domestic GDP steadily grows at 2.4% YoY.
- Controlled Inflation | Due to a series of interest rate hikes from the Fed, inflation has been cooling down, beating analyst estimates across the board.
- Market Volatility | While the overall bearish sentiment persists from 2022, the market has steadily regained momentum, with S&P rising 14.3% YTD.