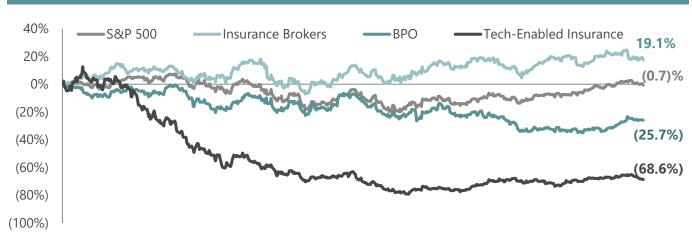

rends**

### Producer Price Index by Insurance Industry (Jan. 2021–June 2023)



Industry Trends

- Global commercial insurance pricing rose 3% in Q2 2023, compared to 4% in the prior quarter.
- P&C premiums persist at equilibrium in Q2 2023, driven primarily by inflation and natural catastrophes.
- Rising/elevated interest rates have allowed commercial carriers to capitalize on larger investment returns, positively impacting their bottom line.
- Data analysis will serve as a key driver for insurance brokers, as leveraging data will allow them to identify new market opportunities and enhance the customer experience through customization and efficiency.
- While the industry faces external pressures, the outlook remains bright.

### **Equity Market Index Performance (June 2021–Aug. 2023)**



# Trends Impacting M&A



M&A Impacts

- Globally, M&A activity has remained sluggish as investors continue to remain cautious in being acquisitive. More attention is being paid to which sectors they focus on and the quality of target companies.
- As interest rates have increased and persist, access to capital has become more constrained, particularly impacting leveraged buyouts and how investors approach valuations.
- Among the buyers, private-equity-backed/hybrid companies remain highly active, accounting for 69% of transactions in Q2 2023.
- Despite the broader macro headwinds, the insurance distribution sector continues to maintain attractive valuation levels relative to other related sectors.





# **M&A Activity**

| Recent Notable Transactions (Dec. 2022–Present) |