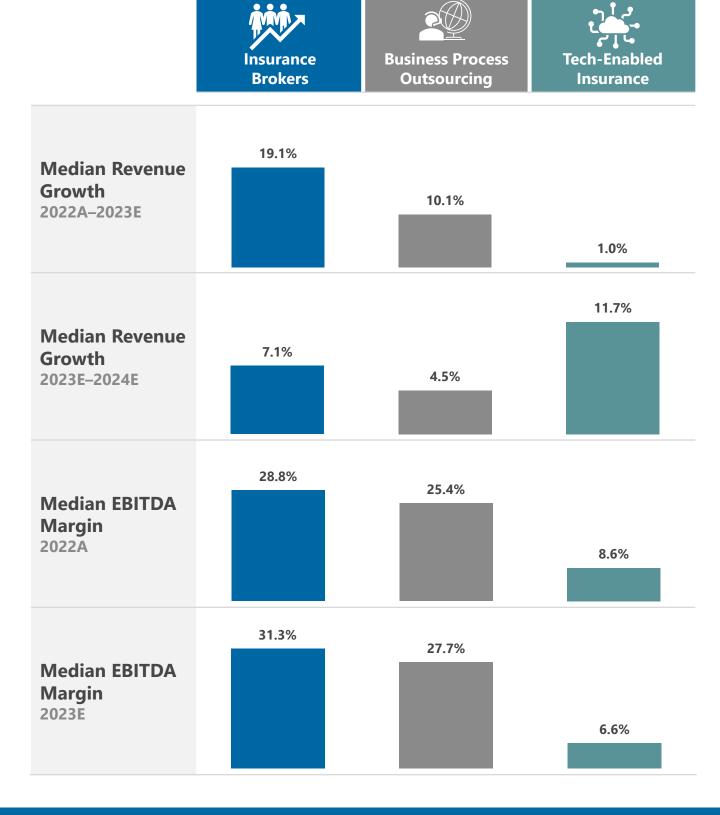

ulihan Lokey served as the exclusive financial advisor to the special committee of the board and rendered a fairness opinion in connection with the transaction.







- Doma is a tech-enabled title insurance platform that divested its title branch network.
- Doma has sold certain assets of its West Coast, Midwest and Florida, and Texas local retail title operations to Williston Financial Group (a portfolio company of Golden Gate Capital), Near North Title Group, and Capital Title (a Shaddock Company), respectively.
- Houlihan Lokey served as the exclusive financial advisor to Doma in its sale transactions.

# **Public Company Valuation Multiples**



#### **EV/LTM EBITDA—Business Process Outsourcing**



#### **EV/NTM Revenue—Tech-Enabled Insurance**



# **Public Company Benchmarking**



## **Houlihan Lokey**



Houlihan Lokey is the trusted advisor to more top decision-makers than any other independent global investment bank.

| 2022 M&A Advisory Rankings<br>Global Transactions Under \$1<br>Billion |                |       |  |  |
|------------------------------------------------------------------------|----------------|-------|--|--|
| Rank                                                                   | Advisor        | Deals |  |  |
| 1                                                                      | Houlihan Lokey | 381   |  |  |
| 2                                                                      | Rothschild     | 369   |  |  |
| 3                                                                      | JP Morgan      | 217   |  |  |
| Source: Refinitiv