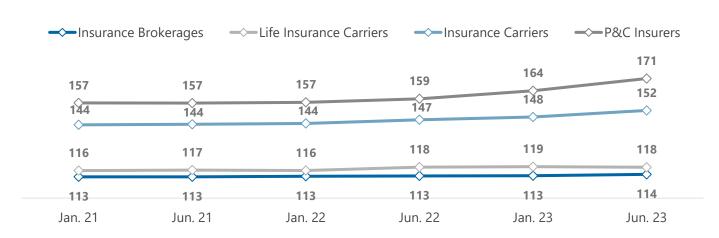

### Producer Price Index by Insurance Industry (Jan. 2021–June 2023)

Industry Trends

- Global commercial insurance pricing rose 3% in Q2 2023, compared to 4% in the prior quarter.
- P&C premiums persist at equilibrium in Q2 2023, driven primarily by inflation and natural catastrophes.
- Rising/elevated interest rates have allowed commercial carriers to capitalize on larger investment returns, positively impacting their bottom line.
- Data analysis will serve as a key driver for insurance brokers, as leveraging data will allow them to identify new market opportunities and enhance the customer experience through customization and efficiency.
- While the industry faces external pressures, the outlook remains bright.